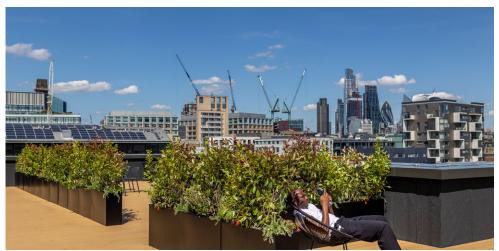

## ARRIVE IN STYLE

ORIGINALLY THE SITE OF A HAY & GRAIN WAREHOUSE, THE GRAIN HOUSE HAS BEEN EXTENSIVELY REMODELLED, AND INCLUDES A SPECTACULAR ROOF TERRACE WITH FAR REACHING VIEWS.

THE FIRST FLOOR OFFERS
UP TO 4,286 SQ FT OF
EXCEPTIONAL OFFICE SPACE IN
THE HEART OF THE SOUTH BANK.

## WHY THE GRAIN HOUSE?

**GOLD** WIREDSCORE RATING

28 BIKE SPACES AND SHOWERS ON EACH FLOOR

OAK TOPPED RAISED ACCESS FLOOR

THE SOUTH HEART BANK

STUNNING 3,750 SQ FT ROOF TERRACE 1 2 2 0 CCUPANCY RATIO

OPEN FLOORPLATES