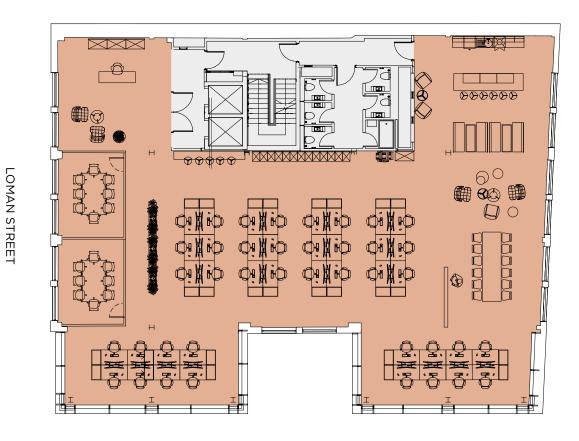

## INDICATIVE SPACE PLAN

### **FIRST FLOOR**

OFFICE 4,286 SQ FT / 398.2 SQ M

| Workspaces            | 40 |
|-----------------------|----|
| 8 person meeting room | 02 |
| Hot desks             | 12 |
| Kitchen               | 0  |
| Breakout area         | 04 |
| Receptionist          | 0  |

Total Desks 40

For indicative purposes only. Not to scale.