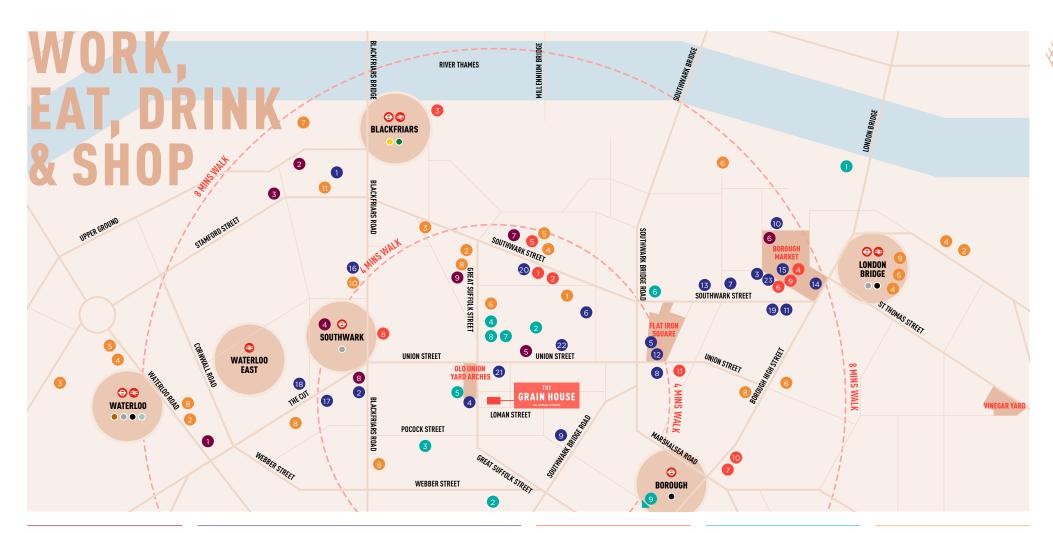

### **BARS & PUBS**

- 01 Bar Elba
- 02 Beer Hawk
- 03 Fountain & Ink
- 04 Jack's Bar
- 05 Mc & Sons
- 06 The Rake
- 07 The Refinery
- 08 The Ring
- 09 The White Hart

### **RESTAURANTS**

- 01 Art Yard Bar & Kitchen
- 02 Tortilla
- O3 Bao
- 04 Bala Baya
- 05 Bar Douro
- 06 Caravan
- 07 Casa Do Frango
- 08 Est. India
- 09 Great Guns Social
- 10 Hawksmoor
- 11 Honest Burgers
- 12 Lupins

- 13 O'ver
- 14 Padella
- 15 Roast
- 16 Seabird
- 17 Tas
- The Anchor & Hope
- 19 The Breakfast Club
- 20 The Table
- 21 Bread Street Kitchen
- 22 Union Viet
- 23 Wright Brothers

### **COFFEE**

- 01 Black Sheep Coffee
- 02 Saint Nine Coffee
- 03 FCB Coffee
- 04 Flat Cap Coffee
- 05 Joe & the Juice
- 06 Monmouth
- 07 Mouse Tail Coffee
- 08 Origin
- 09 The Colombian Coffee Co.
- 10 Coffee Mobile
- 11 The Gentleman Baristas

### **GYMS**

- 01 Third Space
- 02 CrossFit
- 03 Energie Fitness
- 04 Fitness4Less
- 05 Flying Fantastic
- 06 F45
- 07 Studio 68 Dance Studio
- 08 The Ring Boxing Club
- 09 Un1t

### **HOTELS & RETAIL**

- 01 Citizen M
- 02 Hilton
- 03 Holiday Inn
- 04 M&S Simply Food
- 05 Oliver Bonas
- 06 Premier Inn
- 07 Sea Containers
- 08 Sainsburys
- 09 Shangri-La
- 10 The Hoxton
- 11 Waitrose

## ON YOUR DOORSTEP

NOW RECOGNISED AS ONE
OF THE BEST GASTRO DESTINATIONS
IN LONDON - THE SURROUNDING
AREA HAS AN EVER EXPANDING
DINING, SOCIAL, RETAIL
AND CULTURAL SCENE.

### THE GENTLEMAN BARISTAS, UNION STREET

**FLAT IRON SQUARE** 

BAR DOURO, FLAT IRON SQUARE

MC & SONS, UNION STREET

FLYING FANTASTIC, OLD UNION YARD ARCHES

THE GRAIN HOUSE / LOCATION

#### **BOROUGH MARKET**

**NATIONAL THEATRE** 

**BAO, BOROUGH MARKET** 

PADELLA, BOROUGH MARKET

**FCB COFFEE** 

THE GRAIN HOUSE / LOCATION