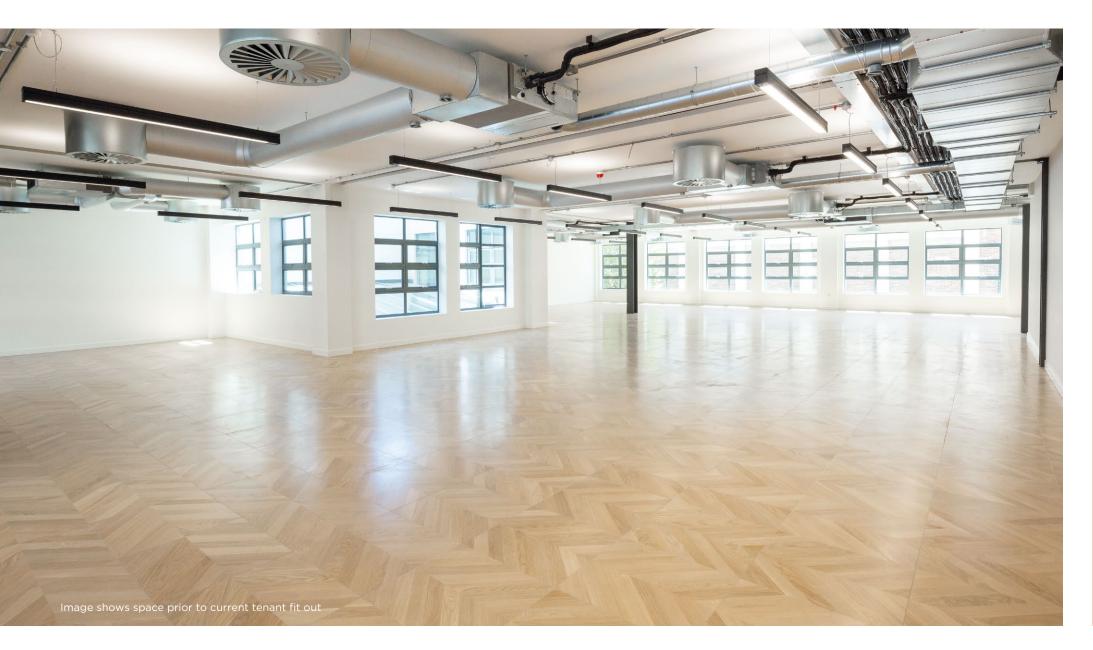

### REFINED STYLE

The main entrance and reception to the building is accessed from Loman Street with a secondary ancillary entrance from Copperfield Street. The reception interior has been completely re-modelled and enhanced to provide a contemporary first impression of the building.

## SUMMARY SPECIFICATION

CAREFULLY CONSIDERED
PROVIDING THE FEATURES
EXPECTED BY TODAY'S OCCUPIERS.

Fully accessible oak topped raised access floors

High efficiency VRV AC & fresh air system throughout

Suspended linear LED light fittings

2 x new eight person passenger lifts

BREEAM rating Very Good

EPC B (33)

Shower on first floor and locker facilities at ground floor level

28 on-site bike racks & bike lockers

Fibre connectivity offering uncontended bandwidth