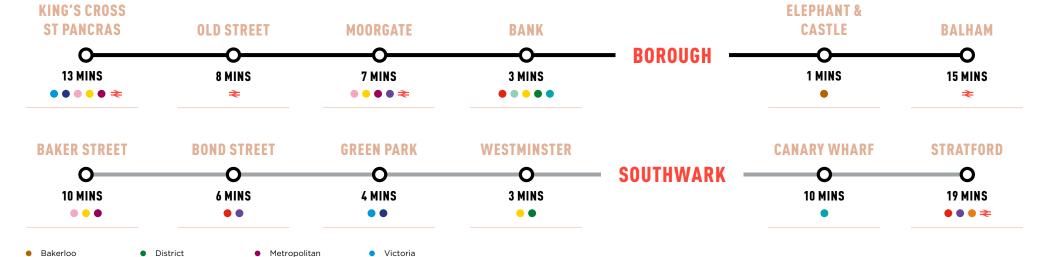

### WELL CONNECTED

THE GRAIN HOUSE'S POSITION MEANS IT IS IDEALLY LOCATED TO BENEFIT FROM THE NUMEROUS TRANSPORT OPTIONS WITHIN THE IMMEDIATE VICINITY.

SOUTHWARK
4 MINS 🛧

LONDON BRIDGE
10 MINS 🛠

BOROUGH 6 MINS 次

### **JOURNEY TIMES**

Central

Circle

Hammersmith & City

Jubilee

Northern

Piccadilly

Waterloo & City

Elizabeth

THE GRAIN HOUSE / CONNECTIVITY