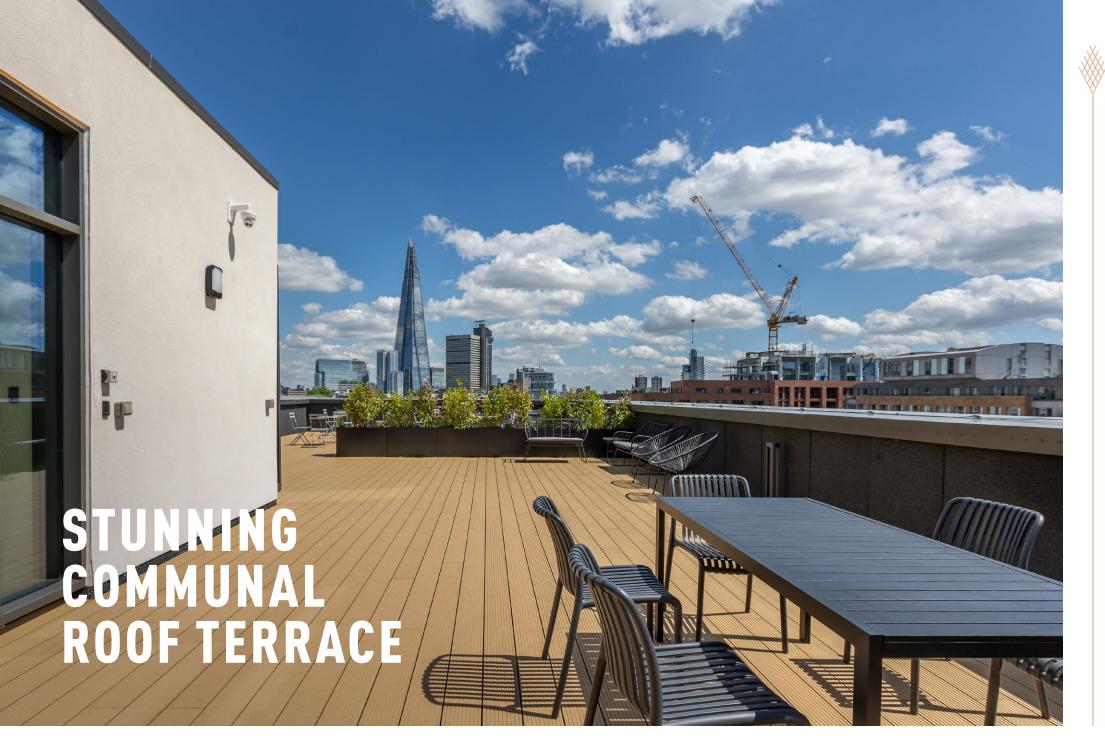

## WHY THE GRAIN HOUSE?

**GOLD** WIREDSCORE RATING

28 BIKE SPACES AND SHOWERS ON EACH FLOOR

OAK TOPPED RAISED ACCESS FLOOR

THE SOUTH HEART BANK

STUNNING 3,750 SQ FT ROOF TERRACE 1 2 2 0 CCUPANCY RATIO

OPEN FLOORPLATES

### Reception Desk / 1st Floor Kitchen / Showers / WCs / Roof Terrace / Cycle Storage

THE GRAIN HOUSE / THE BUILDING

THE GRAIN HOUSE / ACCOMMODATION 9

THE GRAIN HOUSE / ACCOMMODATION