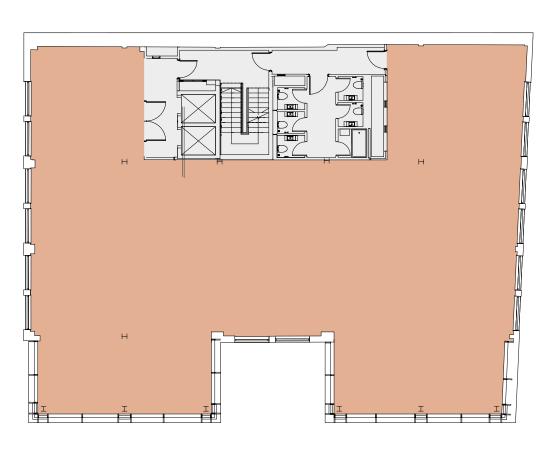

### FIRST FLOOR PLAN

### **FIRST FLOOR**

OFFICE 4,286 SQ FT / 398.2 SQ M

For indicative purposes only. Not to scale.