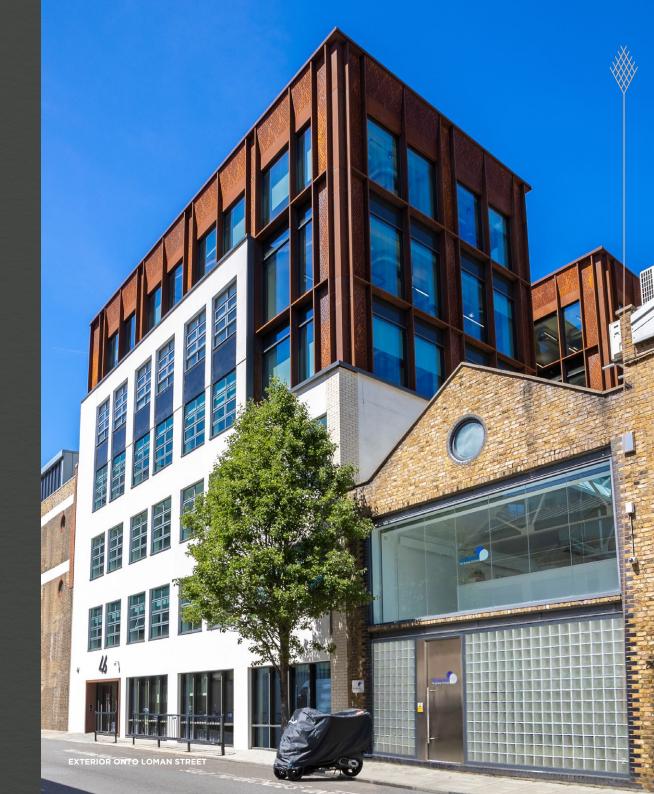

## ARRIVE IN STYLE

ORIGINALLY THE SITE OF A HAY & GRAIN WAREHOUSE, THE GRAIN HOUSE HAS BEEN EXTENSIVELY REMODELLED, AND INCLUDES A SPECTACULAR ROOF TERRACE WITH FAR REACHING VIEWS.

THE FIRST FLOOR OFFERS
UP TO 4,286 SQ FT OF
EXCEPTIONAL OFFICE SPACE IN
THE HEART OF THE SOUTH BANK.

### REFINED STYLE

The main entrance and reception to the building is accessed from Loman Street with a secondary ancillary entrance from Copperfield Street. The reception interior has been completely re-modelled and enhanced to provide a contemporary first impression of the building.