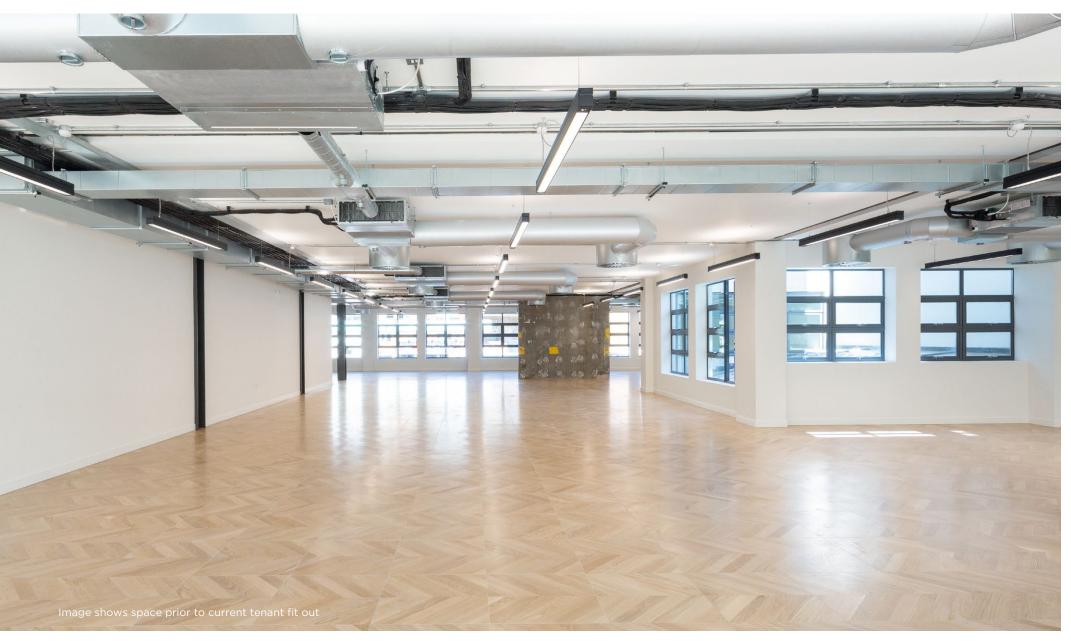

### REFINED STYLE

The main entrance and reception to the building is accessed from Loman Street with a secondary ancillary entrance from Copperfield Street. The reception interior has been completely re-modelled and enhanced to provide a contemporary first impression of the building.

## SUMMARY SPECIFICATION

CAREFULLY CONSIDERED
PROVIDING THE FEATURES
EXPECTED BY TODAY'S OCCUPIERS.

Fully accessible oak topped raised access floors

High efficiency VRV AC & fresh air system throughout

Suspended linear LED light fittings

2 x new eight person passenger lifts

BREEAM rating Very Good

EPC B (33)

Shower on first floor and locker facilities at ground floor level

28 on-site bike racks & bike lockers

Fibre connectivity offering uncontended bandwidth