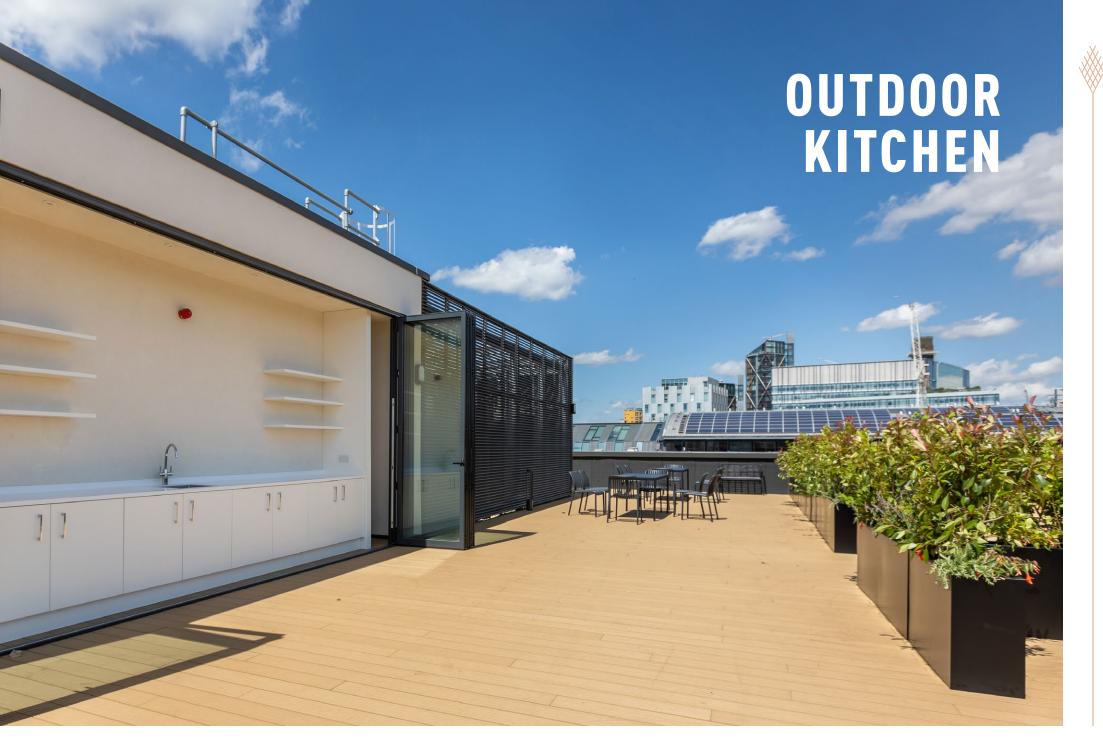

## WHY THE GRAIN HOUSE?

**GOLD** WIREDSCORE RATING

28 BIKE SPACES AND SHOWERS ON EACH FLOOR

OAK TOPPED RAISED ACCESS FLOOR

THE SOUTH HEART BANK

STUNNING 3,750 SQ FT ROOF TERRACE 1 2 2 0 CCUPANCY RATIO

OPEN FLOORPLATES

### Reception Desk / 1st Floor Kitchen / Showers / WCs / Roof Terrace / Cycle Storage

THE GRAIN HOUSE / THE BUILDING

THE GRAIN HOUSE / ACCOMMODATION 9

THE GRAIN HOUSE / ACCOMMODATION